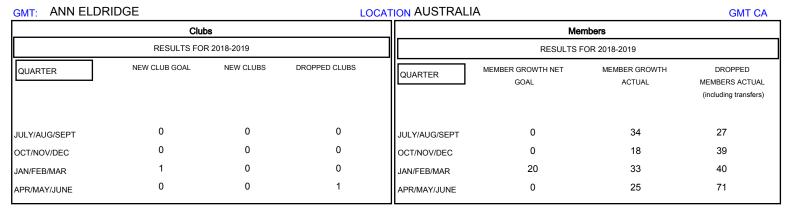

## District 201N2

Results as of: 06/30/2019

| DROPPED CLUBS: 1 |     | 41 CLUBS OF 66 ADDED 1 OR MORE<br>NEW MEMBERS | GENDER DISTRIBUTION           MALE         976 (66.99%)           FEMALE         481 (33.01%) |     |
|------------------|-----|-----------------------------------------------|-----------------------------------------------------------------------------------------------|-----|
| DROPPED MEMBERS  |     |                                               | Women Percentage Fiscal Year Goal: 36%                                                        |     |
| DECEASED         | 16  | CLICK HERE FOR CUMULATIVE MEMBERSHIP DATA     | TOTAL FAMILY UNIT MEMBERS                                                                     | 209 |
| CLUB CANCELLED   | 0   |                                               | _                                                                                             | 108 |
| OTHER            | 161 |                                               | FAMILY MEMBERS PAYING HALF 10  DUES                                                           |     |
| TOTAL            | 177 |                                               |                                                                                               |     |