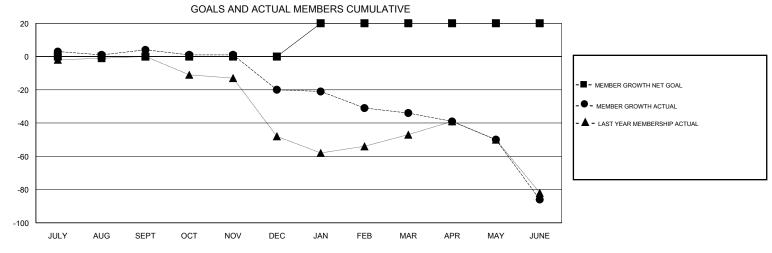

## District 201N2

Results as of: 06/30/2019

| DROPPED CLUBS: 1 |     | 41 CLUBS OF 66 ADDED 1 OR MORE<br>NEW MEMBERS | GENDER DISTRIBUTION           MALE         976 (66.99%)           FEMALE         481 (33.01%) |     |
|------------------|-----|-----------------------------------------------|-----------------------------------------------------------------------------------------------|-----|
| DROPPED MEMBERS  |     |                                               | Women Percentage Fiscal Year Goal: 36%                                                        |     |
| DECEASED         | 16  | CLICK HERE FOR CUMULATIVE MEMBERSHIP DATA     | TOTAL FAMILY UNIT MEMBERS                                                                     | 209 |
| CLUB CANCELLED   | 0   |                                               | _                                                                                             | 108 |
| OTHER            | 161 |                                               | FAMILY MEMBERS PAYING HALF 10  DUES                                                           |     |
| TOTAL            | 177 |                                               |                                                                                               |     |